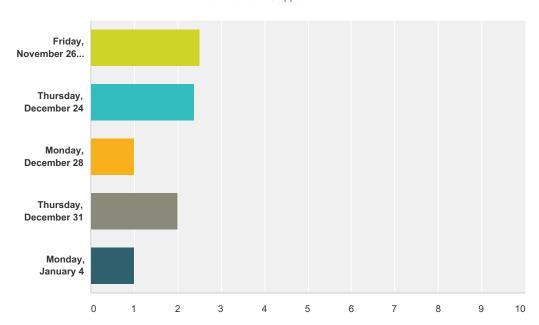

## Q2 Please select the appropriate response to when your company is open or closed during the holiday season:

Answered: 13 Skipped: 0

|                                              | Open Full Day | Open Half Day or Shortened Hours | Closed | Total | Weighted Average |
|----------------------------------------------|---------------|----------------------------------|--------|-------|------------------|
| Friday, November 26 (Day after Thanksgiving) | 8.33%         | 33.33%                           | 58.33% |       |                  |
|                                              | 1             | 4                                | 7      | 12    | 2.50             |
| Thursday, December 24                        | 0.00%         | 61.54%                           | 38.46% |       |                  |
|                                              | 0             | 8                                | 5      | 13    | 2.38             |
| Monday, December 28                          | 100.00%       | 0.00%                            | 0.00%  |       |                  |
|                                              | 11            | 0                                | 0      | 11    | 1.00             |
| Thursday, December 31                        | 23.08%        | 53.85%                           | 23.08% |       |                  |
|                                              | 3             | 7                                | 3      | 13    | 2.00             |
| Monday, January 4                            | 100.00%       | 0.00%                            | 0.00%  |       |                  |
|                                              | 12            | 0                                | 0      | 12    | 1.00             |