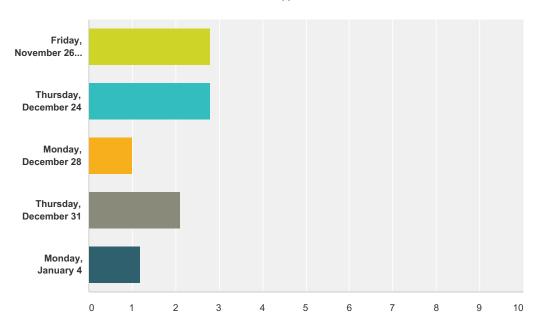

## Q2 Please select the appropriate response to when your company is open or closed during the holiday season:

Answered: 10 Skipped: 0

|                                              | Open Full Day | Open Half Day or Shortened Hours | Closed | Total | Weighted Average |
|----------------------------------------------|---------------|----------------------------------|--------|-------|------------------|
| Friday, November 26 (Day after Thanksgiving) | 10.00%        | 0.00%                            | 90.00% |       |                  |
|                                              | 1             | 0                                | 9      | 10    | 2.80             |
| Thursday, December 24                        | 10.00%        | 0.00%                            | 90.00% |       |                  |
|                                              | 1             | 0                                | 9      | 10    | 2.80             |
| Monday, December 28                          | 100.00%       | 0.00%                            | 0.00%  |       |                  |
|                                              | 9             | 0                                | 0      | 9     | 1.00             |
| Thursday, December 31                        | 30.00%        | 30.00%                           | 40.00% |       |                  |
|                                              | 3             | 3                                | 4      | 10    | 2.10             |
| Monday, January 4                            | 90.00%        | 0.00%                            | 10.00% |       |                  |
|                                              | 9             | 0                                | 1      | 10    | 1.20             |